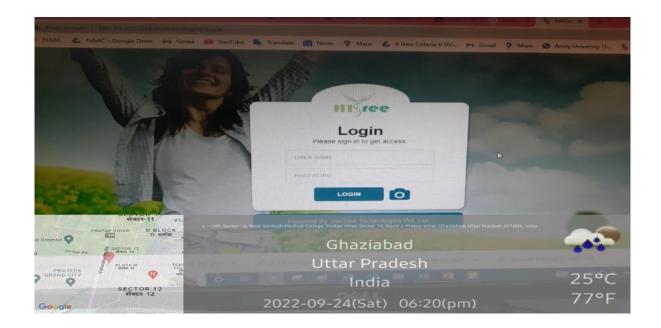

## Link to hospital records / Hospital Management Information System

| Particular                                 | Link                                      |
|--------------------------------------------|-------------------------------------------|
| Link to Hospital Records<br>(HIMS) Medical | http://182.73.105.210/histree/login/login |