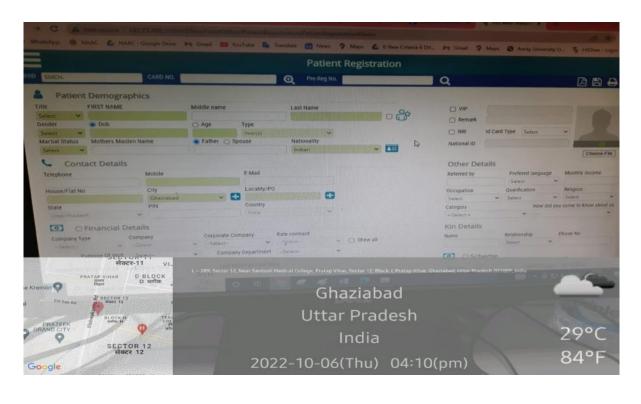

## Link to hospital records / Hospital Management Information System

| Particular                                 | Link                                      |
|--------------------------------------------|-------------------------------------------|
| Link to Hospital Records<br>(HIMS) Medical | http://182.73.105.210/histree/login/login |